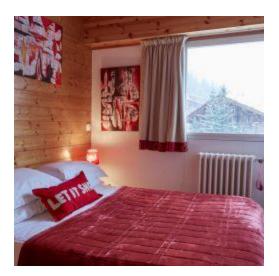

Bedroom 1

This is a double bedroom with a basin in the corner and plenty of storage space.

### Bedroom 3

This is a 2nd double bedroom with the bed set to one corner. There is modern art on the walls, one bedside table and a wardrobe for storage with shelving one side and hanging space the other. This is not a large bedroom but ample for a couple.