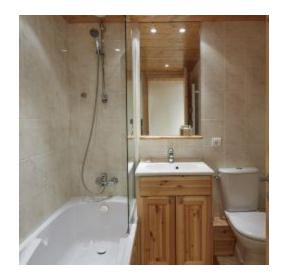

# 2nd bathroom

As well as the shower room with WC off the hallway, the 2nd bathroom includes a full-length bath with a glass panel and shower attachment on the wall, a sink and a WC. It also includes a heated towel rail.