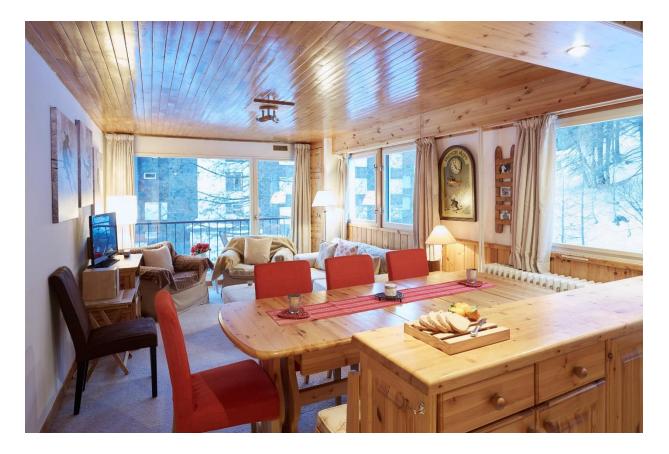

The main room is further down the hall that comprises and open plan living/kitchen/dining room. The sitting room has a large comfortable sofa covered in faux fur rugs and suede and fur cushions, plus two chairs covered in the similar faux fur rugs. This gives the room its cosy and relaxed appeal.

The kitchen is hidden behind a bar and includes a large fridge, normal sized oven, 4 ring electric hob, dishwasher and sink with draining board, toaster and kettle.

The dining table sits the other side of the kitchen with a bench seat one side and additional chairs to make up a table to seat 8 without a squeeze.