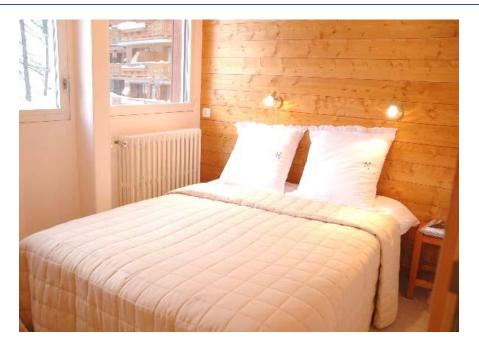

Bedroom 1

This is a double bedroom with a basin in the corner and plenty of storage space.

# Bedroom 2

This larger room is suitable for either adults or children with twin beds on the left hand side plus a single bed on the right. This also has a pull out underneath that comes up to offer 4 beds, ideal for children who all want to sleep in the same room.

### Bedroom 3

This is a 2nd double bedroom with the bed set to one corner. There is modern art on the walls, one bedside table and a wardrobe for storage with shelving one side and hanging space the other. This is not a large bedroom but ample for a couple.