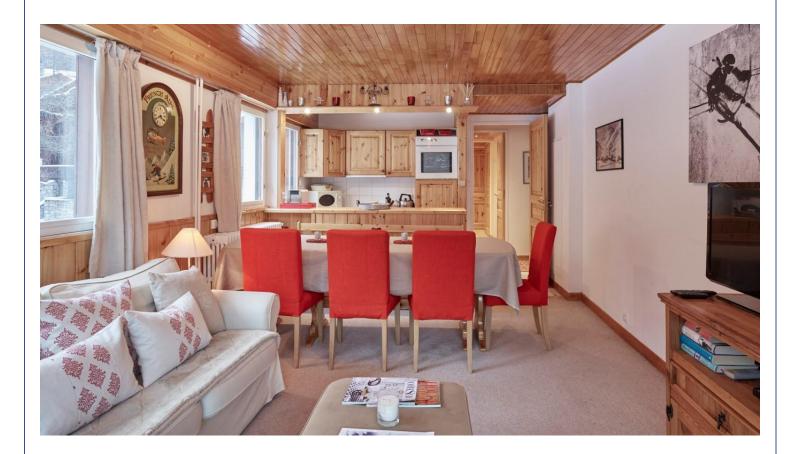

The main room is further down the hall that comprises and open plan living/kitchen/dining room. The sitting room has a large comfortable sofa covered in faux fur rugs and suede and fur cushions, plus two chairs covered in the similar faux fur rugs. This gives the room its cosy and relaxed appeal.

The kitchen is hidden behind a bar and includes a large fridge, normal sized oven, 4 ring electric hob, dishwasher and sink with draining board, toaster and kettle.

The dining table sits the other side of the kitchen with a bench seat one side and additional chairs to make up a table to seat 8 without a squeeze.