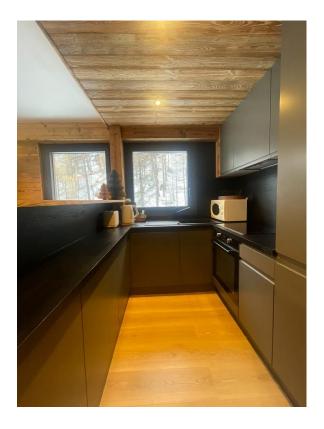

The kitchen is brand new and modern.and includes a full size oven, 4 ring hob, dishwasher, full length fridge freezer

The dining table sits the other side of the kitchen .

The hallway has plenty of hanging space. Opposite this area is a shower room with WC and basin. The use of modern materials makes this bathroom light and airy. The hallway cupboards also house a washing machine.