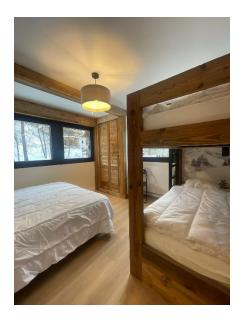

### Bedroom 2

This larger room has a set of twin beds that can be zipped together into a double, plus a set of solid bunks