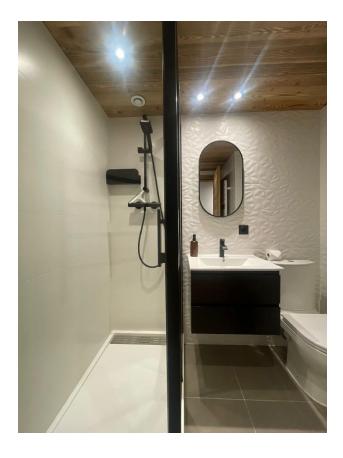

#### 2nd bathroom

As well as the shower room with WC off the hallway, the 2nd bathroom includes a shower and wc

The apartment is on the 2nd floor, up several flights of small stairs as there is no lift in this building. It is (honestly) easy and not a problem.