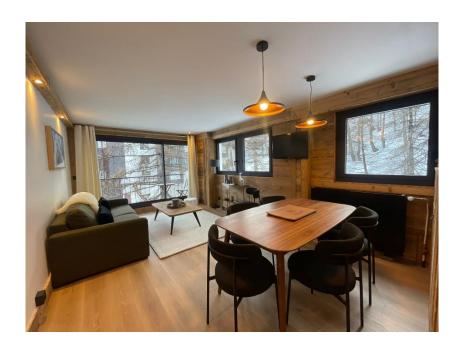

Under new ownership and newly renovated for season 24 / 25, this is a comfortable apartment that is a mixture of old and new wood to give a cosy, modern twist on the Savoyarde style

The main room comprises an open plan living/kitchen/dining room. The sitting room has a large comfortable sofa plus additional seating . This gives the room its cosy, relaxed feel .