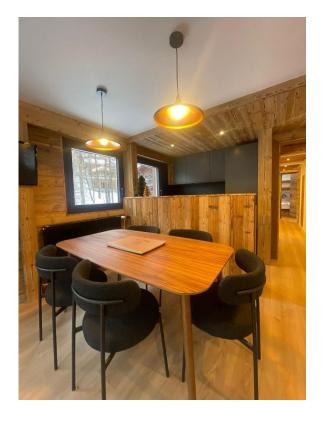

The kitchen is brand new and modern.and includes a full size oven, 4 ring hob, dishwasher, full length fridge freezer

The dining table sits the other side of the kitchen .

The hallway has plenty of hanging space. Opposite this area is a shower room with WC and basin. The use of modern materials makes this bathroom light and airy. The hallway cupboards also house a washing machine.