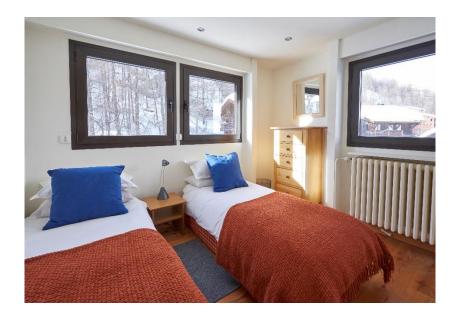

Bedroom 1 is a twin bedroom with 2 wall to ceiling wardrobes both with hanging and ample shelving plus a separate chest of drawers. All windows have blinds at the push of a button.

Bedroom 2 is a double room with a double bed built in against the wall (regular double measuring 140 cm wide). It has 2 wardrobes for hanging space and one with wall to ceiling shelving. The window has a blind at the push of a button.