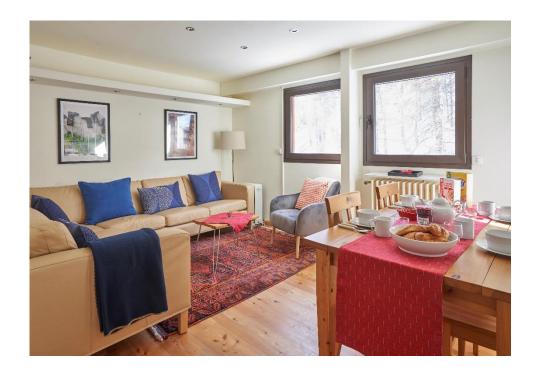

The dining table sits off to the right of the kitchen and at the end of the living space. It seats 4 comfortably with space and chairs for up to 6 people.

The living space has a leather L shaped sofa, club chair and wall mounted new smart TV with IPTV options (all nationality channels, catch up TV and an extensive library). The windows have blinds at the push of a button