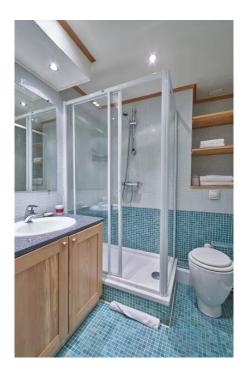

The bathroom is a shower room with sink & WC.

The apartment is on the 3rd floor, up 3 flights of small stairs as there is no lift in this building. It is (honestly) easy and not a problem. We can always help you with your bags too on arrival.