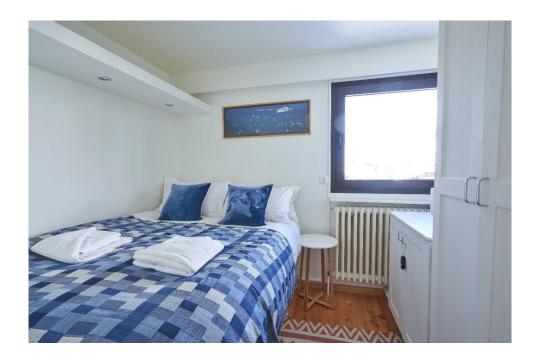

Bedroom 1 is a twin bedroom with 2 wall to ceiling wardrobes both with hanging and ample shelving plus a separate chest of drawers. All windows have blinds at the push of a button.

Bedroom 2 is a double room with a double bed built in against the wall (regular double measuring 140 cm wide). It has 2 wardrobes for hanging space and one with wall to ceiling shelving. The window has a blind at the push of a button.