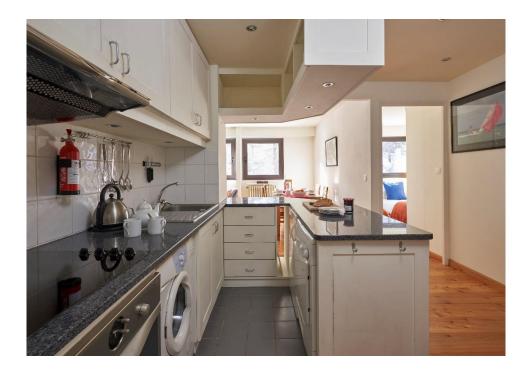

This is a great property for up to 4 people with an entry hall that leads to the kitchen that has a black granite counter top, full size oven, 4 ring hob, 4 slot toaster, kettle, cafetière, under the counter fridge (no freezer compartment), washing machine and separate tumble dryer.