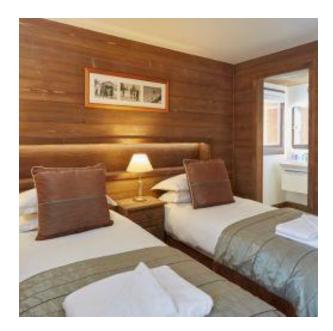

The 2 further twin/double bedrooms are down the corridor.

Bedroom 2 is a twin room (which can be made as a double) en-suite shower room with basin.

**Bedroom 3** is a twin room (which can be made as a double) en-suite shower room with basin.