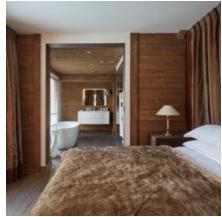

**The master suite** has the bedroom to one end which opens onto a spacious bathroom with freestanding oval bath, separate shower, double basins and ample storage. The WC is in a separate room within the bathroom.