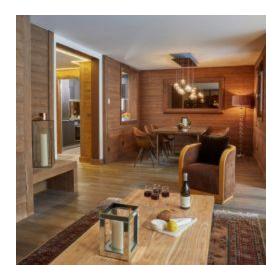

The kitchen is to the left and includes everything you need with all mod cons which opens up to the main living/dining area with the dining table to the left hand side with the sofa and living area on the other side of the room. This includes a wall mounted TV with a modern, faux fireplace.