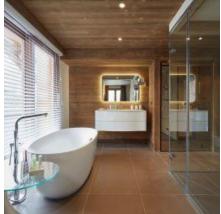

**The master suite** has the bedroom to one end which opens onto a spacious bathroom with freestanding oval bath, separate shower, double basins and ample storage. The WC is in a separate room within the bathroom.