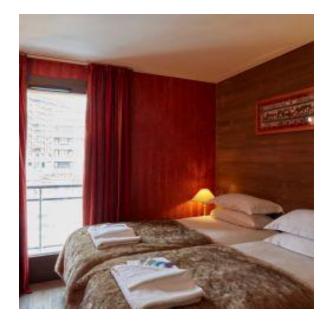

The 2 further twin/double bedrooms are down the corridor.

Bedroom 2 is a twin room (which can be made as a double) en-suite shower room with basin.

**Bedroom 3** is a twin room (which can be made as a double) en-suite shower room with basin.