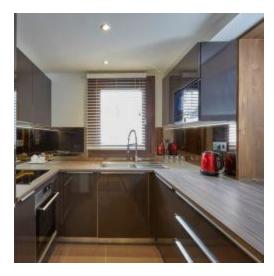

The kitchen is to the left and includes everything you need with all mod cons which opens up to the main living/dining area with the dining table to the left hand side with the sofa and living area on the other side of the room. This includes a wall mounted TV with a modern, faux fireplace.