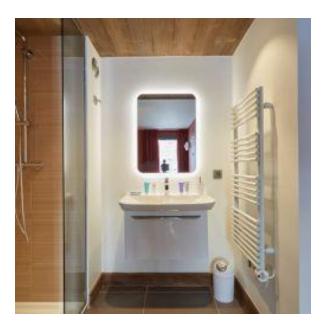

**The master suite** has the bedroom to one end which opens onto a spacious bathroom with freestanding oval bath, separate shower, double basins and ample storage. The WC is in a separate room within the bathroom.