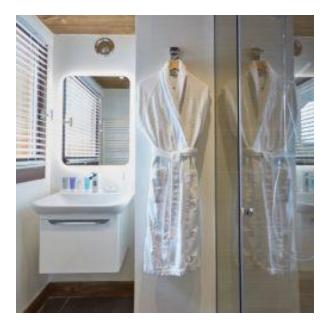

**The master suite** has the bedroom to one end which opens onto a spacious bathroom with freestanding oval bath, separate shower, double basins and ample storage. The WC is in a separate room within the bathroom.