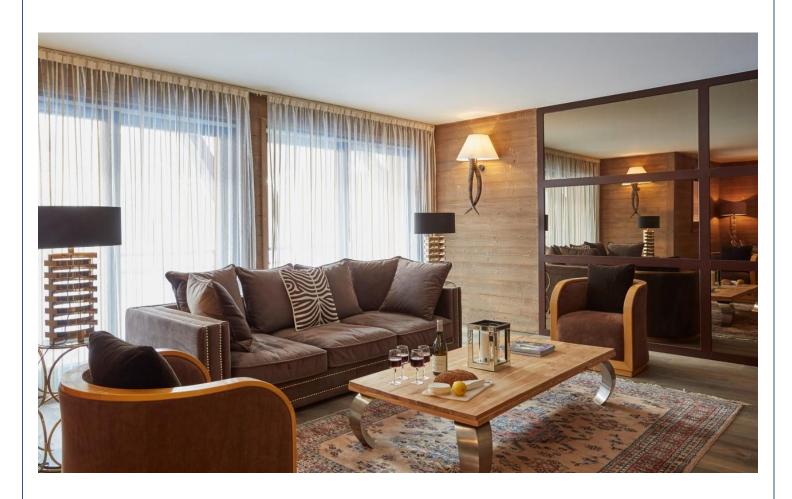

The kitchen is to the left and includes everything you need with all mod cons which opens up to the main living/dining area with the dining table to the left hand side with the sofa and living area on the other side of the room. This includes a wall mounted TV with a modern, faux fireplace.