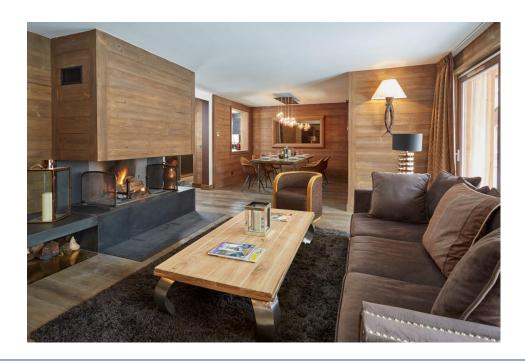

The kitchen is to the left and includes everything you need with all mod cons which opens up to the main living/dining area with the dining table to the left hand side with the sofa and living area on the other side of the room. This includes a wall mounted TV with a modern, faux fireplace.