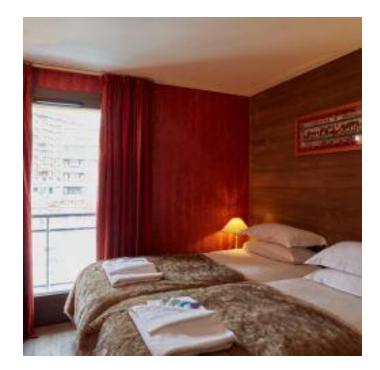

The 2 further twin/double bedrooms are down the corridor.

Bedroom 2 is a twin room (which can be made as a double) en-suite shower room with basin.

Bedroom 3 is a twin room (which can be made as a double) en-suite shower room with basin.

Both bedrooms share a WC which is in a separate room in between the 2 bedrooms.