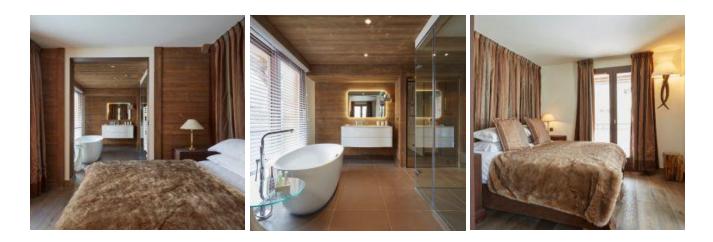

**The master suite** has the bedroom to one end which opens onto a spacious bathroom with freestanding oval bath, separate shower, double basins and ample storage. The WC is in a separate room within the bathroom.