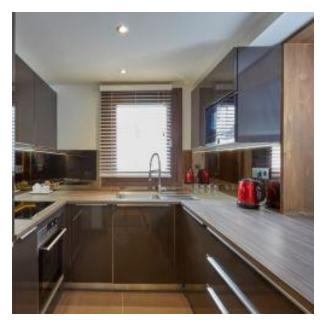

The kitchen is to the left and includes everything you need with all mod cons which opens up to the main living/dining area with the dining table to the left hand side with the sofa and living area on the other side of the room. This includes a wall mounted TV with a modern, faux fireplace.