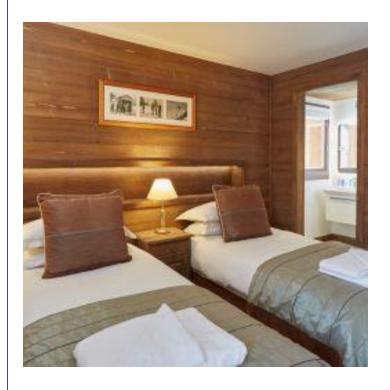

The 2 further twin/double bedrooms are down the corridor.

Bedroom 2 is a twin room (which can be made as a double) en-suite shower room with basin.

Bedroom 3 is a twin room (which can be made as a double) en-suite shower room with basin.