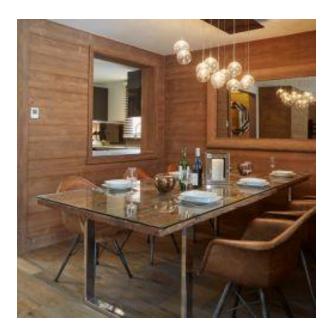

The kitchen is to the left and includes everything you need with all mod cons which opens up to the main living/dining area with the dining table to the left hand side with the sofa and living area on the other side of the room. This includes a wall mounted TV with a modern, faux fireplace.