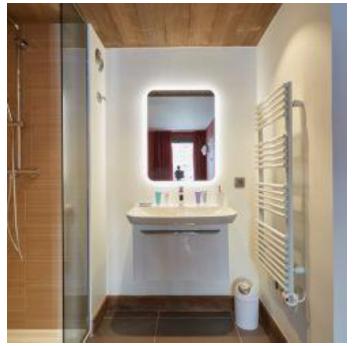

**The master suite** has the bedroom to one end which opens onto a spacious bathroom with freestanding oval bath, separate shower, double basins and ample storage. The WC is in a separate room within the bathroom.

The 2 further twin/double bedrooms are down the corridor.

Bedroom 2 is a twin room (which can be made as a double) en-suite shower room with basin.

Bedroom 3 is a twin room (which can be made as a double) en-suite shower room with basin.