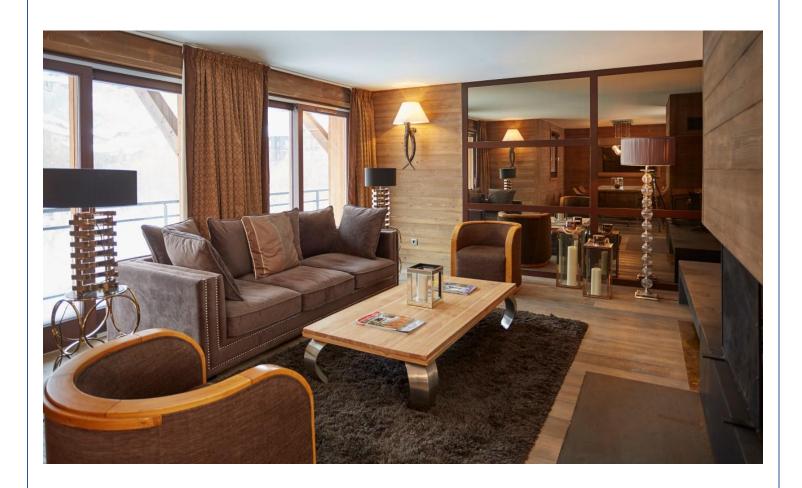

The kitchen is to the left and includes everything you need with all mod cons which opens up to the main living/dining area with the dining table to the left hand side with the sofa and living area on the other side of the room. This includes a wall mounted TV with a modern, faux fireplace.