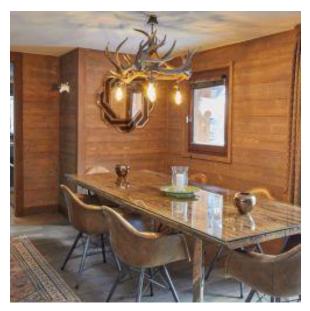

#### Mattis Apartment 1

An entrance hall with hanging and space for all your outdoor shoes and coats. This leads into the main room with the open plan kitchen to your left and dining ahead and off to the right with a small seating area at the far end. The kitchen is well equipped with 4 ring hob, dishwasher, large fridge with freezer and the dining table seats 6-8 people.