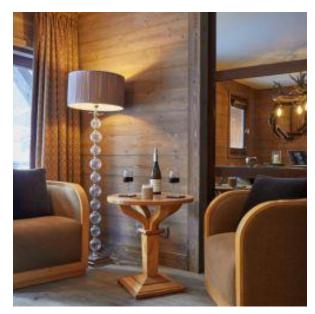

#### Lower floor

This floor includes the living room, the master bedroom and other twin room. The living room has a large sofa and 2 chairs that face the TV wall that includes a Smart TV giving access to Netflix and many other channels. It also has a modern faux fireplace that is controlled remotely.