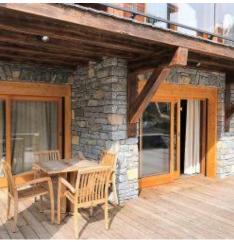

A terrace is accessed off the dining room and has a set of table and chairs. The view is up to the Face de Bellevarde. set of table and chairs.

**Bedroom 1** is also on the ground floor with an en-suite shower and basin and the WC is next door.