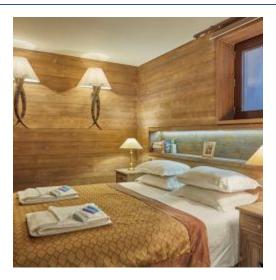

**Bedroom 2** is the master bedroom with an en-suite shower, sink, WC and separate large oval bath and storage/dressing area included.

Bedroom 3 is a twin with an en-suite shower with sink & WC off to the left and a dressing area is around the