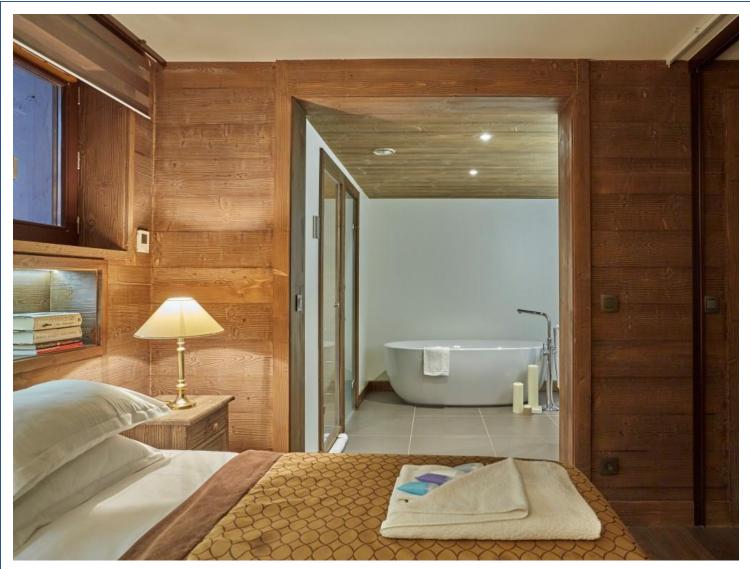

**Bedroom 2** is the master bedroom with an en-suite shower, sink, WC and separate large oval bath and storage/dressing area included.

Bedroom 3 is a twin with an en-suite shower with sink & WC off to the left and a dressing area is around the