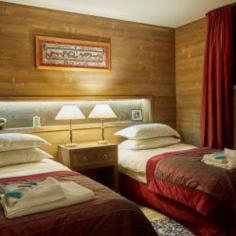

**Bedroom 2** is the master bedroom with an en-suite shower, sink, WC and separate large oval bath and storage/dressing area included.

Bedroom 3 is a twin with an en-suite shower with sink & WC off to the left and a dressing area is around the