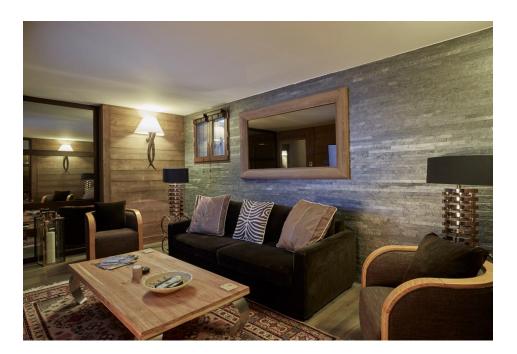

#### Lower floor

This floor includes the living room, the master bedroom and other twin room. The living room has a large sofa and 2 chairs that face the TV wall that includes a Smart TV giving access to Netflix and many other channels. It also has a modern faux fireplace that is controlled remotely.