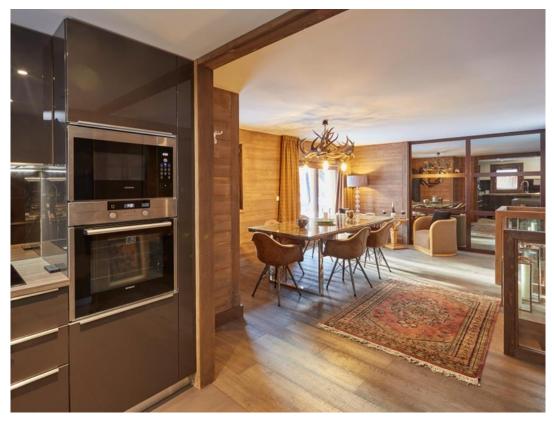

#### Mattis Apartment 1

An entrance hall with hanging and space for all your outdoor shoes and coats. This leads into the main room with the open plan kitchen to your left and dining ahead and off to the right with a small seating area at the far end. The kitchen is well equipped with 4 ring hob, dishwasher, large fridge with freezer and the dining table seats 6-8 people.

A terrace is accessed off the dining room and has a set of table and chairs. The view is up to the Face de Bellevarde. set of table and chairs.

**Bedroom 1** is also on the ground floor with an en-suite shower and basin and the WC is next door.