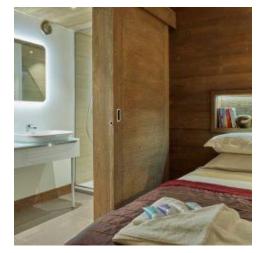

**Bedroom 2** is the master bedroom with an en-suite shower, sink, WC and separate large oval bath and storage/dressing area included.

Bedroom 3 is a twin with an en-suite shower with sink & WC off to the left and a dressing area is around the