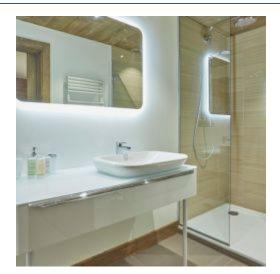

**Bedroom 2** is the master bedroom with an en-suite shower, sink, WC and separate large oval bath and storage/dressing area included.

Bedroom 3 is a twin with an en-suite shower with sink & WC off to the left and a dressing area is around the