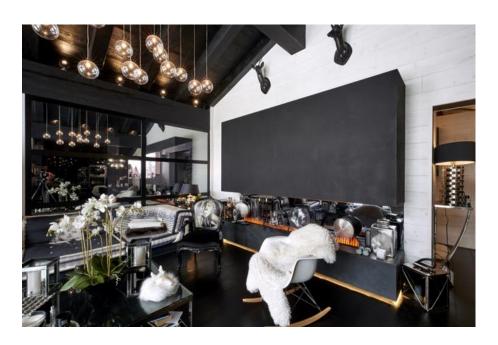

This Penthouse apartment is on the 3rd floor and very different to the others with a very modern, sleek decor and black and white colour scheme in the open plan living/kitchen/dining room.

The landing outside the apartment door houses the laundry facilities including a washing machine and separate tumble dryer, iron & ironing board.

On entry you have the WC off to your left, main room ahead of you and bedrooms to the right.

The main open plan kitchen, living, dining room has a modern ethanol fireplace with a Roche Bobois Jean Paul Gaultier sofa, coffee table, armchair. The kitchen has a large American style fridge with freezer and ice cube dispenser, wine fridge and the circular dining table seats 6.