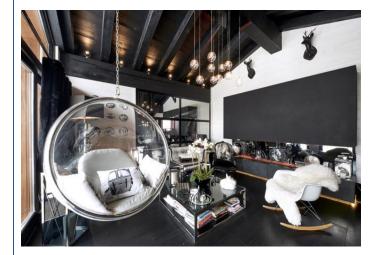

This Penthouse apartment is on the 3rd floor and very different to the others with a very modern, sleek decor and black and white colour scheme in the open plan living/kitchen/dining room.

The landing outside the apartment door houses the laundry facilities including a washing machine and separate tumble dryer, iron & ironing board.

On entry you have the WC off to your left, main room ahead of you and bedrooms to the right.

The main open plan kitchen, living, dining room has a modern ethanol fireplace with a Roche Bobois Jean Paul Gaultier sofa, coffee table, armchair. The kitchen has a large American style fridge with freezer and ice cube dispenser, wine fridge and the circular dining table seats 6.