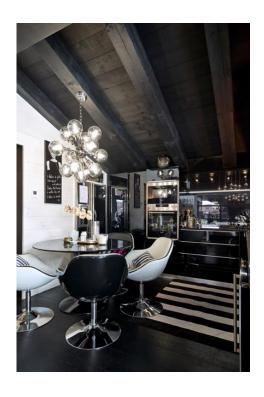

This Penthouse apartment is on the 3rd floor and very different to the others with a very modern, sleek decor and black and white colour scheme in the open plan living/kitchen/dining room.

The landing outside the apartment door houses the laundry facilities including a washing machine and separate tumble dryer, iron & ironing board.

On entry you have the WC off to your left, main room ahead of you and bedrooms to the right.

The main open plan kitchen, living, dining room has a modern ethanol fireplace with a Roche Bobois Jean Paul Gaultier sofa, coffee table, armchair. The kitchen has a large American style fridge with freezer and ice cube dispenser, wine fridge and the circular dining table seats 6.