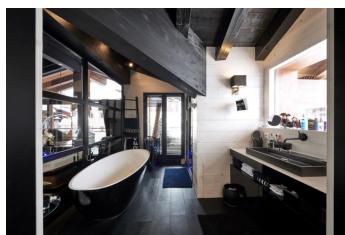

A balcony runs the length of the property accessed off the living room.

The master suite has a large modern bed with storage and the bathroom with a sliding door for either open plan or closed for privacy. An oval bath sits on the left with the sink opposite and a separate shower unit included (no WC).