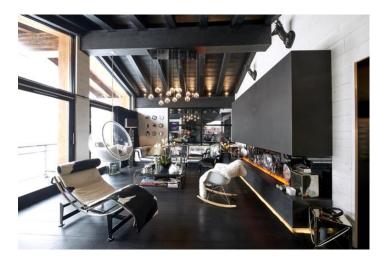

This Penthouse apartment is on the 3rd floor and very different to the others with a very modern, sleek decor and black and white colour scheme in the open plan living/kitchen/dining room.

The landing outside the apartment door houses the laundry facilities including a washing machine and separate tumble dryer, iron & ironing board.

On entry you have the WC off to your left, main room ahead of you and bedrooms to the right.

The main open plan kitchen, living, dining room has a modern ethanol fireplace with a Roche Bobois Jean Paul Gaultier sofa, coffee table, armchair. The kitchen has a large American style fridge with freezer and ice cube dispenser, wine fridge and the circular dining table seats 6.