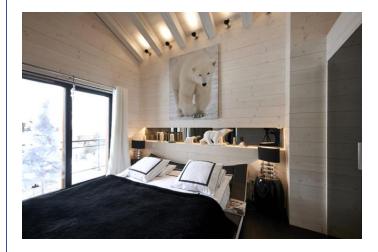

A balcony runs the length of the property accessed off the living room.

The master suite has a large modern bed with storage and the bathroom with a sliding door for either open plan or closed for privacy. An oval bath sits on the left with the sink opposite and a separate shower unit included (no WC).

The 2 other bedrooms are down the corridor.

Bedroom 2 is a twin room with an en-suite shower and sink and mezzanine above the bathroom area with a wall mounted TV and cushions/den type set up for children to enjoy the space.