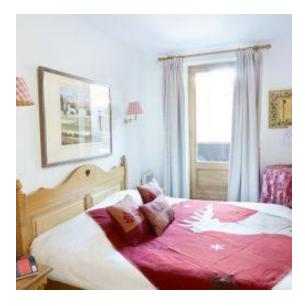

The new double room is next door with a standard double (140 cm), bedside tables and a wardrobe.

The master is at the end of the corridor (a few stairs lead down to this room) with the en-suite bathroom to the left and the bedroom to the right. The bathroom has a bath with shower attachment, sink & WC and the bedroom houses a double bed with bedside tables and storage.