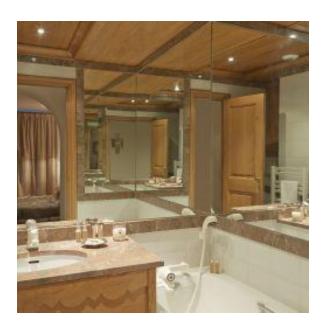

The new double room is next door with a standard double (140 cm), bedside tables and a wardrobe.

The master is at the end of the corridor (a few stairs lead down to this room) with the en-suite bathroom to the left and the bedroom to the right. The bathroom has a bath with shower attachment, sink & WC and the bedroom houses a double bed with bedside tables and storage.