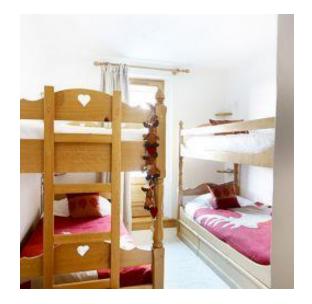

The sitting area is at the far end of this room with L shaped sofa facing the TV, a lounge chair with footstool and a leather club chair.

The bedrooms are down the corridor with the double bunk room being the first on the right. This has 2 sets of bunk beds allowing up to 4 people to sleep in this room. It also has a wardrobe for storage.