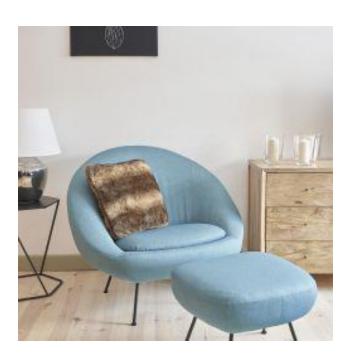

The sitting area is at the far end of this room with L shaped sofa facing the TV, a lounge chair with footstool and a leather club chair.

The bedrooms are down the corridor with the double bunk room being the first on the right. This has 2 sets of bunk beds allowing up to 4 people to sleep in this room. It also has a wardrobe for storage.