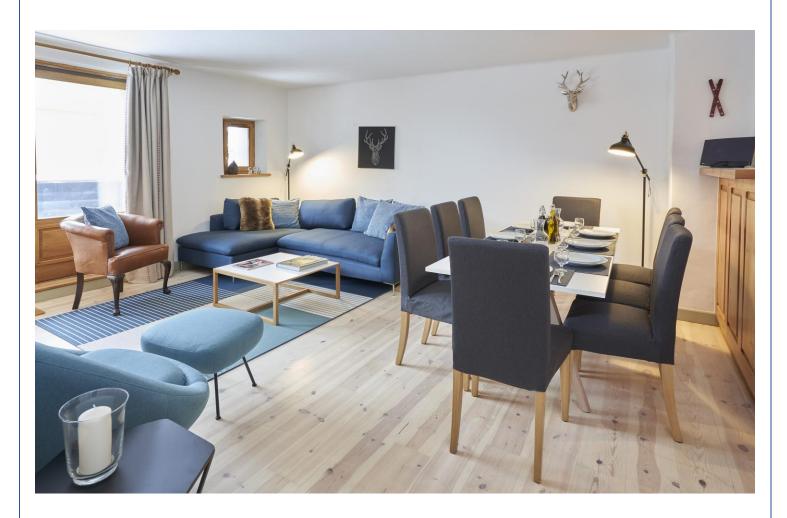

The apartment is on the 1st floor with parking in the basement (for 1 vehicle) and a ski locker on the ground floor of the residence.

The main room is open plan with the kitchen off to the right that includes a 4 ring electric hob, oven, large fridge with small freezer, microwave, dishwasher, Nespress machine, washing machine. The dining table sits in front of the open plan kitchen with a table that seats 8.

The sitting area is at the far end of this room with L shaped sofa facing the TV, a lounge chair with footstool and a leather club chair.

The bedrooms are down the corridor with the double bunk room being the first on the right. This has 2 sets of bunk beds allowing up to 4 people to sleep in this room. It also has a wardrobe for storage.