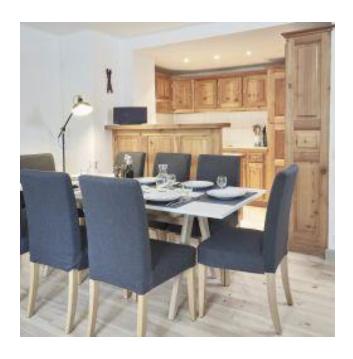

The apartment is on the 1st floor with parking in the basement (for 1 vehicle) and a ski locker on the ground floor of the residence.

The main room is open plan with the kitchen off to the right that includes a 4 ring electric hob, oven, large fridge with small freezer, microwave, dishwasher, Nespress machine, washing machine. The dining table sits in front of the open plan kitchen with a table that seats 8.