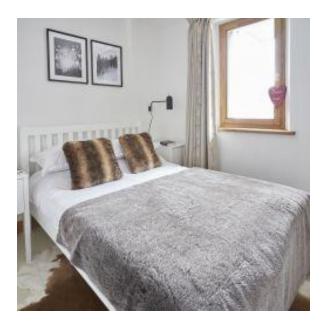

The new double room is next door with a standard double (140 cm), bedside tables and a wardrobe.

The master is at the end of the corridor (a few stairs lead down to this room) with the en-suite bathroom to the left and the bedroom to the right. The bathroom has a bath with shower attachment, sink & WC and the bedroom houses a double bed with bedside tables and storage.